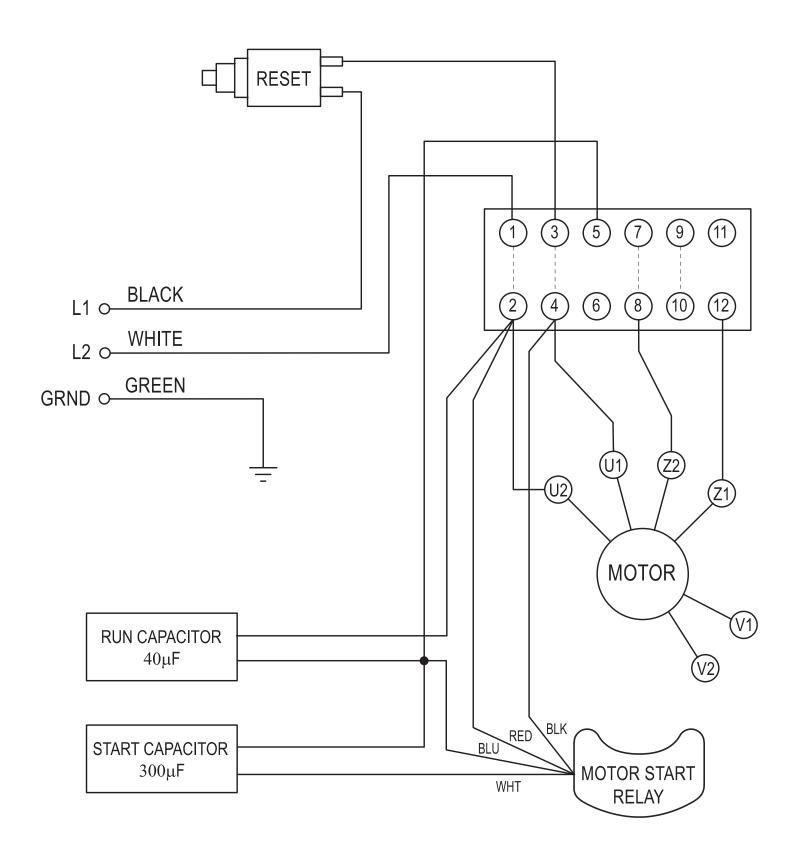

## **Table of Contents**

| Description             | Page |
|-------------------------|------|
| Meat Chopper Components | 4    |
| Wiring Diagram          | 8    |