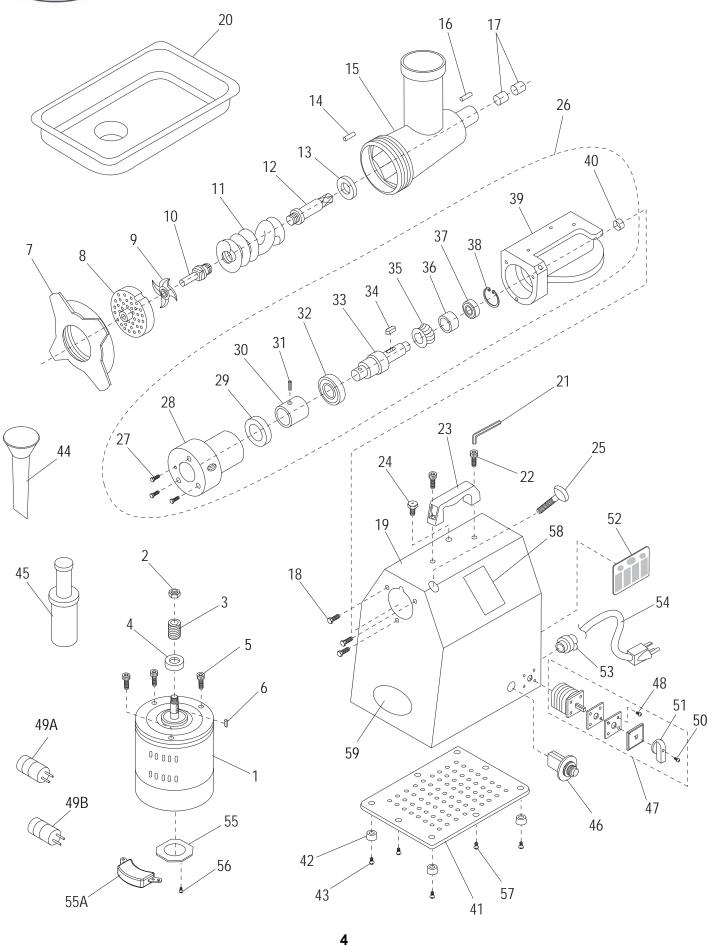

#### **Meat Chopper Components**

### **Meat Chopper Components**

| Item | Part Number | Description                                | Qt              | у        | Serial Number |
|------|-------------|--------------------------------------------|-----------------|----------|---------------|
| 1    | CC2218A     | Motor                                      | 1               | Т        |               |
| 2    | CC1202      | Nut, Motor Gear                            | 1               |          |               |
| 3    | CC2216      | Gear, Motor Drive                          | 1               |          |               |
| 4    | CC1204      | Seal, Oil, Motor                           | 1               |          |               |
| 5    | CC2254      | Screw, Motor Mounting                      | 3               |          |               |
| 6    | CC1206      | Key, Motor                                 | 1               |          |               |
| 7    | CC2205      | Plate Retainer                             | 1               |          |               |
| 8    | CP XX-22    | Chopper Plate  New Equip. Sales (XX        | K=Plate Size) 1 |          |               |
| 9    | CK-22       | Chopper Knife Avail. thru New Ed           | quip. Sales 1   |          |               |
| 10   | CC2208      | Knife Lock                                 | 1               |          |               |
| 11   | CC2209      | Shaft, Propeller Screw                     | 1               |          |               |
| 12   | CC1212      | Shaft, Propeller Drive                     | 1               |          |               |
| 13   | CC1213      | Washer, Nylon                              | 1               |          |               |
| 14   | CC1214      | Pin, Chopper Plate Lock                    | 1               |          |               |
| 15   | CC2204      | Housing, Chopper                           | 1               |          |               |
| 16   | CC1216      | Pin, Chopper Housing Lock                  | 1               | $\top$   |               |
| 17   | CC1217      | Bushing, Chopper Housing                   | 2               |          |               |
| 18   | CC1218      | Screw, Gear Box Mounting                   | 3               | -        |               |
| 19   | CC2211B     | Housing, Drive                             | 1               |          |               |
| 20   | CC2201      | Food Tray                                  | 1               |          |               |
| 21   | CC1221      | Wrench, Hex                                | 1               |          |               |
| 22   | CC1222      | Screw, Handle Mounting                     | 2               |          |               |
| 23   | CC2249      | Handle                                     | 1               |          |               |
| 24   | CC1224      | Oil Plug                                   | 1               |          |               |
| 25   | CC2227      | Thumb Screw                                | 1               |          |               |
| 26   | CC2299-1    | Gear Box Assembly (Incl. items             | 27-40) 1        |          |               |
| 27   | CC1226      | Screw, Attachment Hub Mounting             | 3               |          |               |
| 28   | CC1227      | Attachment Hub                             | 1               |          |               |
| 29   | CC1228      | Seal, Oil, Attachment Hub                  | 1               |          |               |
| 30   | CC1229      | Shaft, Attachment Hub Drive                | 1               |          |               |
| 31   | CC1230      | Pin, Spring, Attachment Hub                | 1               |          |               |
| 32   | CC1231      | Bearing, Attachment Hub, Front             | 1               |          |               |
| 33   | CC2214      | Shaft, Attachment Hub Worm                 | 1               |          |               |
| 34   | CC1233      | Key, Attachment Hub Worm Shaft             | 1               |          |               |
| 35   | CC2215      | Gear, Attachment Hub Worm                  | 1               |          |               |
| 36   | CC2217      | Spacer, Bearing                            | 1               |          |               |
| 37   | CC1236      | Bearing, Attachment Hub, Rear              | 1               |          |               |
| 38   | CC1237      | Ring, Retaining, Attachment Hub Worm Shaft | 1               |          |               |
| 39   | CC2211A     | Gear Box                                   | 1               |          |               |
| 40   | CC1239      | Cover                                      | 1               | +        |               |
| 41   | CC2247      | Bottom Enclosure                           | 1               |          |               |
| 42   | CC1241      | Foot, Rubber                               | 4               | +        |               |
| 43   | CC1242      | Screw, Rubber Foot/Enclosure               | 4               | -        |               |
| 44   | CC2237      | Stuffing Tube                              | 1               | +        |               |
| 45   | CC1244      | Food Pusher                                | 1               | +        |               |
| 46   | CC1245      | Switch, Reset                              | 1               | $\dashv$ |               |
| 47   | CC1246      | Switch Forward/Reverse                     | 1               | +        |               |
| 48   | CC1247      | Screws, Switch Mounting                    | 4               | -        |               |
| 49A  | CC1248A     | Capacitor, Start (300uF)                   | 1               | +        |               |
| 49B  | CC2248B     | Capacitor, Run (55uF)                      | 1               | +        |               |
| 50   | CC1247      | Screws, Switch Mounting                    | 1               | +        |               |
| 51   | CC1250      | Knob, Switch                               | 1               | +        |               |
| 52   | CC2226      | Data Plate                                 | 1               | +        |               |
| 52   | UU2220      | Dala Fidit                                 | 1               |          |               |

## **Meat Chopper Components**

| Item | Part Number   | Description                  | Qty | Serial Number |
|------|---------------|------------------------------|-----|---------------|
| 53   | CC1253        | Strain Relief                | 1   |               |
| 54   | CC1254        | Power Cord                   | 1   |               |
| 55A  | CC2265        | Motor Start Relay            | 1   |               |
| 55   | Use Item #55A | Plate, Centrifugal Switch    | 1   |               |
| 56   | CC1256        | Screw, Plate Mounting        | 2   |               |
| 57   | CC1242        | Screw, Rubber Foot/Enclosure | 4   |               |
| 58   | CC9100        | Label, Warning               | 1   |               |
| 59   | 83            | Chefmate Logo                | 1   |               |