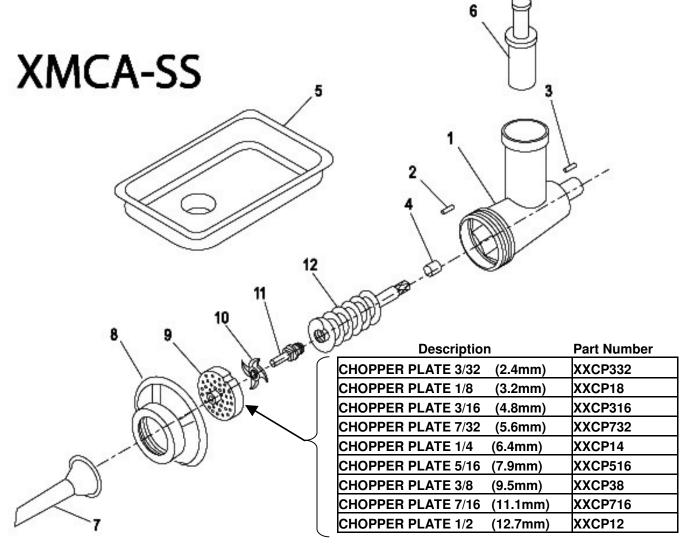

## XMCA-SS Meat Grinder Attachment

Tech Support 1-866-260-0522

| Item | Description                                             | Qty | Part Number |
|------|---------------------------------------------------------|-----|-------------|
| 1    | CYLINDER ASSEMBLY                                       | 1   | XVS1203-05  |
| 2    | LOCK PIN (included in assembly)                         | 1   | XVS1212     |
| 3    | LOCK SCREW (included in assembly)                       | 1   | XVS1203     |
| 4    | BUSHING (included in assembly)                          | 1   | XVS1205     |
| 5    | TRAY                                                    | 1   | XVS1202     |
| 6    | PUSHER                                                  | 1   | XVS1201     |
| 7    | STUFFING TUBE                                           | 1   | XVS1210     |
| 8    | PLATE RETAINER (Tighten, then back off 1/8 to 1/4 turn) | 1   | XVS1211     |
| 9    | CHOPPER PLATE (See Detail Above)                        | 1   | SEE ABOVE   |
| 10   | CHOPPER KNIFE                                           | 1   | XVSCK       |
| 11   | KNIFE LOCK                                              | 1   | XVS1207     |
| 12   | SCREWSHAFT ASSEMBLY                                     | 1   | XVS1206-07  |